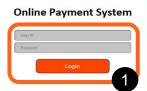

## 1. Go to the Online Payment System website and enter your login credentials (Indicate link here)

For first time users, log in credentials are provided in the email confirmation sent after registration.