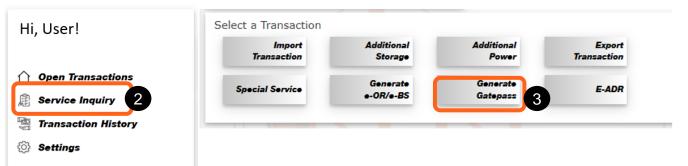

- 2. From the landing page, go the Service Inquiry menu
- 3. Select "Generate Gatepass" from the available options

New User? Register here Can't Login? E-2307 Registration Frequently Asked Questions (FAQs)