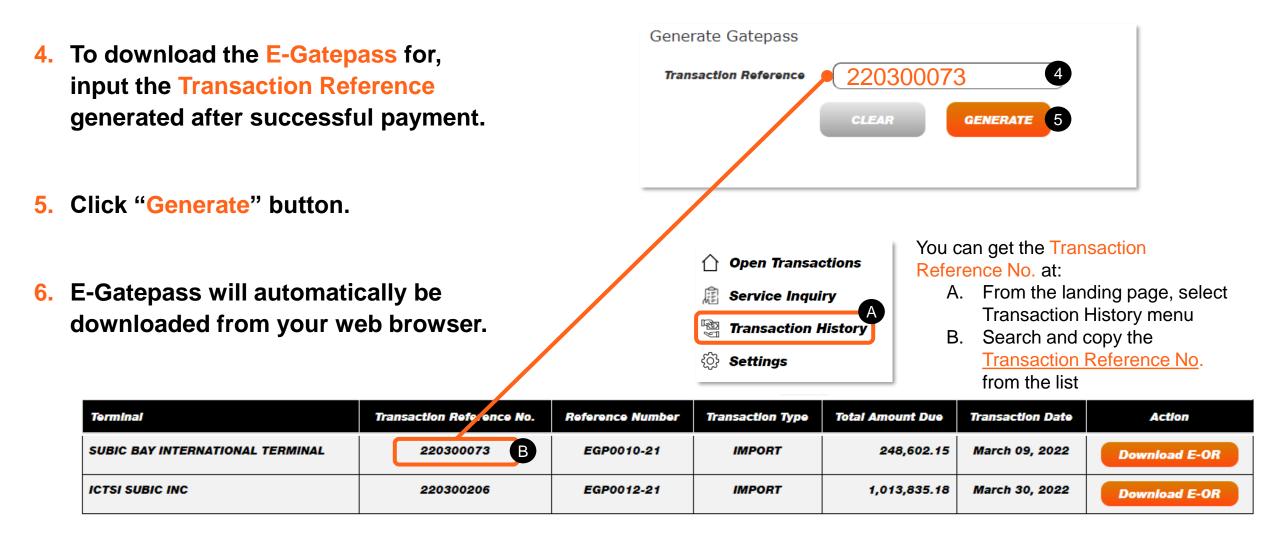

Online Payment System E-Gatepass User Guide

## **E-Gatepass User Guide**

## 1. Go to the Online Payment System website and enter your login credentials (Indicate link here)

For first time users, log in credentials are provided in the email confirmation sent after registration.

- 2. From the landing page, go the Service Inquiry menu
- 3. Select "Generate Gatepass" from the available options



New User? Register here Can't Login? E-2307 Registration Frequently Asked Questions (FAQs)





## **E-Gatepass User Guide**



© Copyright 2022 Online Payment System. International Container Terminal Services Inc. All Rights Reserved